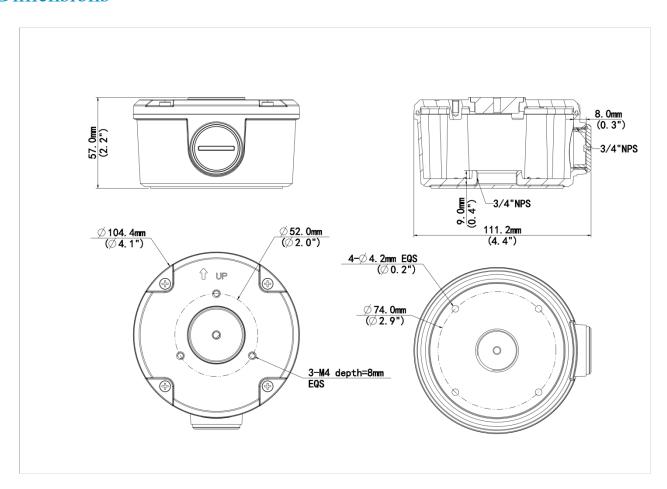

# **Bullet Camera Junction Box**

### TR-JB05-B-IN



## Specifications

| Model              | TR-JB05-B-IN                                       |
|--------------------|----------------------------------------------------|
| Bracket            |                                                    |
| Application        | Junction box for IPC21XX series(Extra back outlet) |
| Bracket Dimensions | Φ104.4mm*54.5mm(4.11" x2.15")                      |
| Bracket Weight     | 0.36kg(0.79lb)                                     |
| Bracket Material   | Aluminum alloy                                     |

1



#### **Dimensions**



#### Zhejiang Uniview Technologies Co., Ltd.

No. 369, Xietong Road, Xixing Sub-district, Binjiang District, Hangzhou City, 310051, Zhejiang Province, China (Zhejiang) Pilot Free Trade Zone, China

Email: overseas business@uniview.com; global support@uniview.com

http://www.uniview.com

©2023-2025 Zhejiang Uniview Technologies Co., Ltd. All rights reserved.

\*Product specifications and availability are subject to change without notice.

\*Despite our best efforts, technical or typographical errors may exist in this document. Uniview cannot be held responsible for any such errors and reserves the right to change the contents of this document without prior notice.