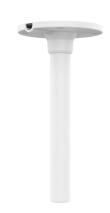

# Fixed Dome Indoor Pendant Mount

## TR-CM24-IN

## Specifications

| Model              | TR-CM24-IN                                  |
|--------------------|---------------------------------------------|
| Bracket            |                                             |
| Application        | Pendant mount for IPC323X Series fixed dome |
| Bracket Dimensions | Ф110mm*223.5mm (4.33" x8.80")               |
| Bracket Weight     | 0.25kg(0.55lb)                              |
| Bracket Material   | Aluminum alloy                              |