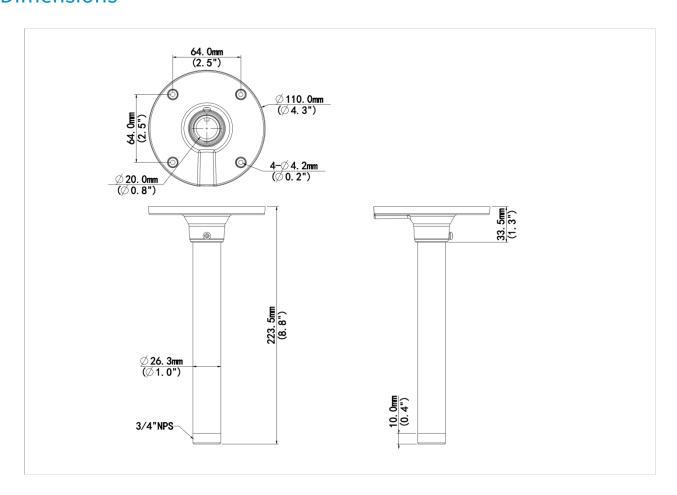

# Fixed Dome Indoor Pendant Mount

## TR-CM24-IN



## Specifications

| Model              | TR-CM24-IN                                  |
|--------------------|---------------------------------------------|
| Bracket            |                                             |
| Application        | Pendant mount for IPC323X Series fixed dome |
| Bracket Dimensions | Ф110mm*223.5mm (4.33" x8.80")               |
| Bracket Weight     | 0.25kg(0.55lb)                              |
| Bracket Material   | Aluminum alloy                              |

1



## **Dimensions**



#### **Accessories**

TR-CM24-IN

TR-SE24-IN

Dome Pendent Mounting Bracket(Indoor)

Dome Pendent Mounting Pole 200mm

Dome Pendent Mounting Pole 500mm

TR-JB08

TR-A01-IN



Junction Box for 322x Dual-lens Dome



NPT 3/4" Waterproof Cable Gland



#### Zhejiang Uniview Technologies Co., Ltd.

No. 369, Xietong Road, Xixing Sub-district, Binjiang District, Hangzhou City, 310051, Zhejiang Province, China

Email: overseas business@uniview.com; global support@uniview.com

http://www.uniview.com

©2023-2025 Zhejiang Uniview Technologies Co., Ltd. All rights reserved.

\*Product specifications and availability are subject to change without notice.

\*Despite our best efforts, technical or typographical errors may exist in this document. Uniview cannot be held responsible for any such errors a