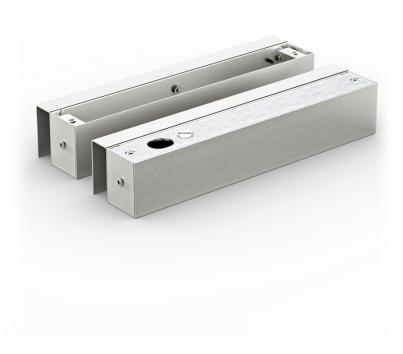

# OEA-ES12-U Electric Bolt Lock U-Bracket

OEA-ES12-U

### Overview

Electric Bolt Lock U-Bracket

### Features

- Applicable to glass door frames
- (The bracket must be used with locks. Choose the appropriate bracket according to the actual situation on site.)
- Weight: 1.3KG