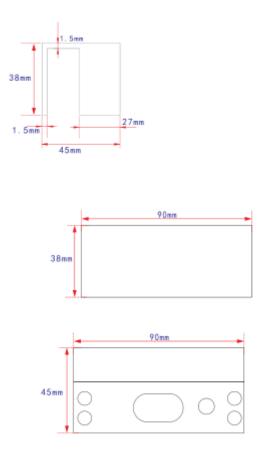

# UNV

# DATASHEET

# OEA-ES12-U Electric Bolt Lock U-Bracket

OEA-ES12-U



### Overview

Electric Bolt Lock U-Bracket

### Features

- Applicable to glass door frames
- (The bracket must be used with locks. Choose the appropriate bracket according to the actual situation on site.)
- Weight: 1.3KG

### Ordering Info

| Product Model | Description                                                           |
|---------------|-----------------------------------------------------------------------|
| OEA-ES12-U    | Electric Plug Lock U-Shaped Bracket(Special For Frameless Glass Door) |

DATASHEET

# Dimensions

UNV



#### Zhejiang Uniview Technologies Co., Ltd.

No. 369, Xietong Road, Xixing Sub-district, Binjiang District, Hangzhou City, 310051, Zhejiang Province, China

Email: overseasbusiness@uniview.com; globalsupport@uniview.com

http://www.uniview.com

©2023-2025 Zhejiang Uniview Technologies Co., Ltd. All rights reserved.

\*Product specifications and availability are subject to change without notice.

\*Despite our best efforts, technical or typographical errors may exist in this document. Uniview cannot be held responsible for any such errors and reserves the right to change the contents of this document without prior notice.