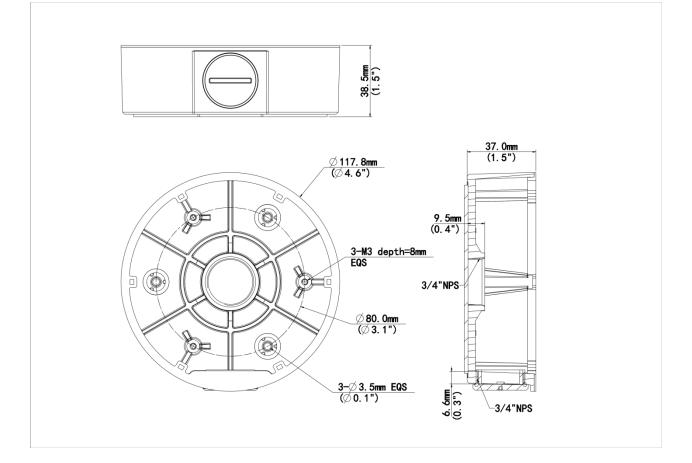

#### Dimensions

Aggregate product size diagram using "main model" as an example

### Specifications

| Model              | TR-JB03-I-IN                                     |
|--------------------|--------------------------------------------------|
| Bracket            |                                                  |
| Application        | Wall installation for IPC36XXL Series fixed dome |
| Bracket Dimensions | Φ117.8mm*36mm (4.64" x1.42")                     |
| Bracket Weight     | 0.2kg(0.44lb)                                    |
| Bracket Material   | Aluminum alloy                                   |