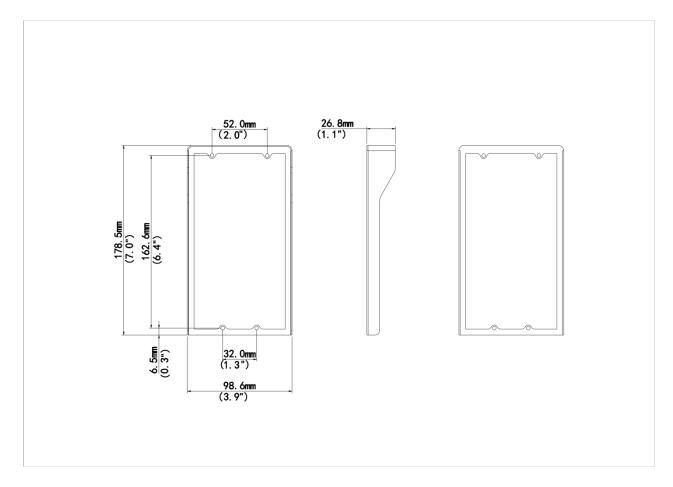

## Dimensions

# Specifications

| Model                  | EP-CS202                  |
|------------------------|---------------------------|
| Hardware Specification |                           |
| Material               | Metal                     |
| Dimensions (L x W x H) | 98.6mm x 26.8mm x 178.5mm |
| Mount Method           | Wall mount                |
| Weight                 | 84.4g                     |
| Specification Index    |                           |
| Application Scenario   | Indoor, outdoor           |