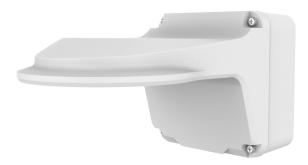

## **Fixed Dome Outdoor Wall Mount**

## TR-JB07/WM03-F-IN

## Specifications

| Model              | TR-JB07/WM03-F-IN                                                                 |
|--------------------|-----------------------------------------------------------------------------------|
| Bracket            |                                                                                   |
| Application        | wall installation for IPC363X and IPC36XXS/E series fixed dome(Extra back outlet) |
| Bracket Dimensions | Φ125mm*125mm*233mm (4.92" x4.92"x9.17")                                           |
| Bracket Weight     | 0.98kg(2.16lb)                                                                    |
| Bracket Material   | Aluminum alloy                                                                    |