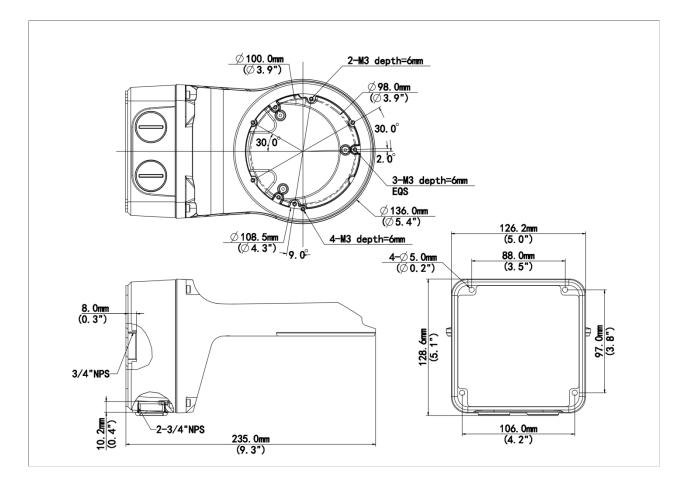

### Dimensions

## Specifications

| Model              | TR-JB07/WM03-F-IN                                                                 |
|--------------------|-----------------------------------------------------------------------------------|
| Bracket            |                                                                                   |
| Application        | wall installation for IPC363X and IPC36XXS/E series fixed dome(Extra back outlet) |
| Bracket Dimensions | Φ125mm*125mm*233mm (4.92" x4.92"x9.17")                                           |
| Bracket Weight     | 0.98kg(2.16lb)                                                                    |
| Bracket Material   | Aluminum alloy                                                                    |