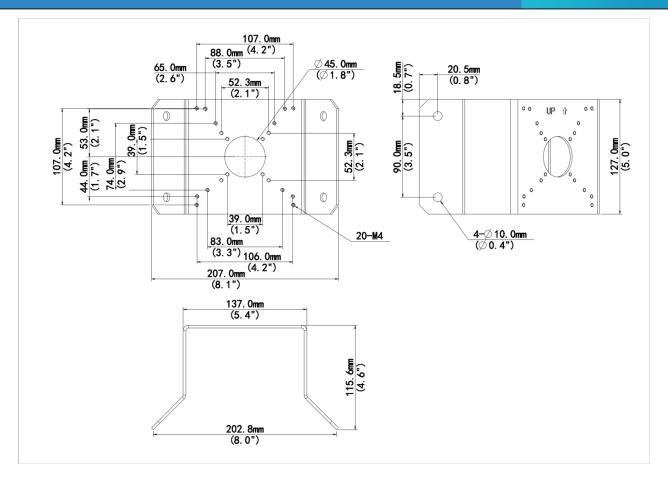

## **Dimensions**

Aggregate product size diagram using "main model" as an example

1