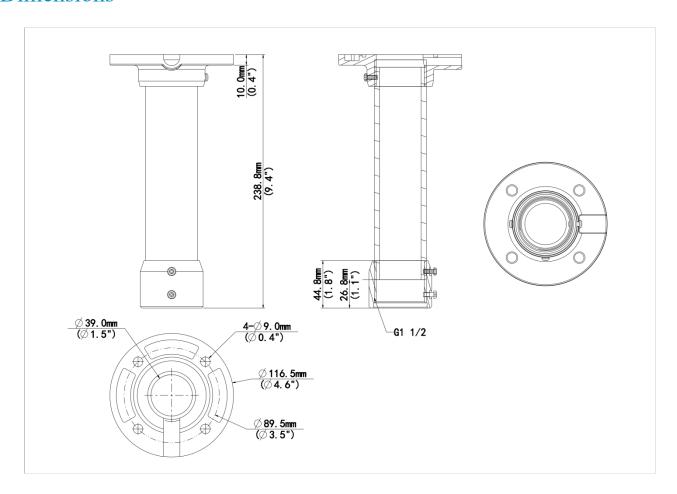

#### **Dimensions**

## Specifications

| Model              | TR-CE45-IN                                       |
|--------------------|--------------------------------------------------|
| Bracket            |                                                  |
| Application        | Indoor or outdoor, PTZ Dome Pendant installation |
| Bracket Dimensions | Ф116.5mmx239mm(Ф4.6" x9.4")                      |
| Bracket Weight     | 0.67kg(1.5lb)                                    |
| Bracket Material   | Aluminum alloy                                   |