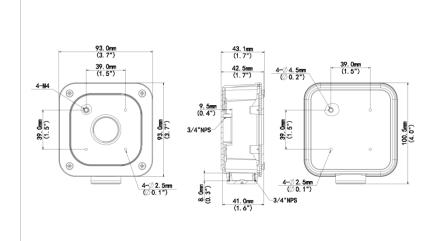

## **Dimensions**

1

## **Specifications**

| Bracket            | Description                                                 |
|--------------------|-------------------------------------------------------------|
| Application        | Junction box for mini bullet dome camera(Extra back outlet) |
| Bracket Dimensions | Ф93mm*93mm*39mm (3.66" x3.66" x1.54")                       |
| Bracket Weight     | 0.2kg(0.44lb)                                               |
| Bracket Material   | Aluminum alloy                                              |