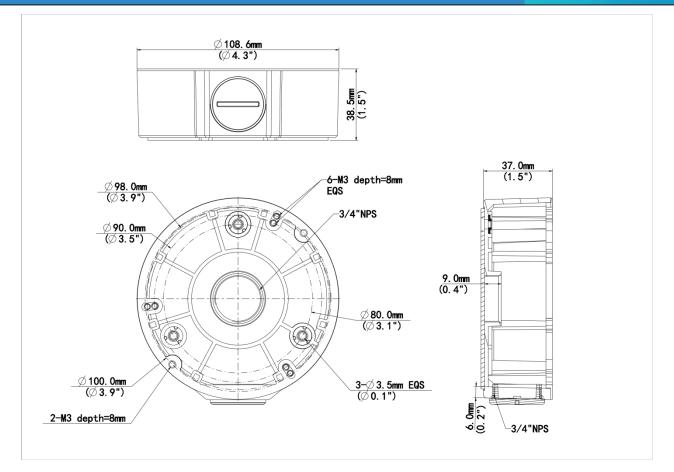

### Dimensions

Aggregate product size diagram using "main model" as an example

DATASHEET