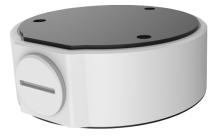

## Fixed Dome Junction Box

#### TR-JB03-G-IN

#### Specifications

| Model              | TR-JB03-G-IN                              |
|--------------------|-------------------------------------------|
| Bracket            |                                           |
| Application        | Junction box for IPC32X Series fixed dome |
| Bracket Dimensions | Φ108.6mm*38.5mm (4.3" x1.5")              |
| Bracket Weight     | 0.2kg (0.44lb)                            |
| Bracket Material   | Aluminum alloy                            |