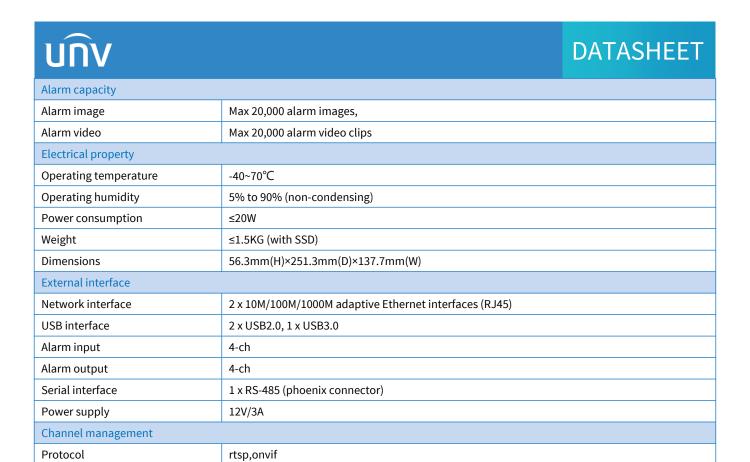

## Specifications

| Model                         | ECS-504S-SF-HA                                                                                   |
|-------------------------------|--------------------------------------------------------------------------------------------------|
| VCA                           |                                                                                                  |
|                               | 1, General functions: face detection, Intrusion Detection (support pedestrians, motor vehicles,  |
|                               | and nonmotorized vehicles), Overcrowding Detection, Area People Counting, Tripwire People        |
|                               | Counting, Preset Marker Detection, Enter Area, Leave Area, Cross Line Detection                  |
|                               | 2, Environmental safety: Fire Detection, Fume Detection, Evacuation Route Obstruction, Object    |
|                               | Left Behind, Rat Detection, Dog Detection, Uncovered Soil Detection, Improper Stacking Of        |
|                               | Materials, Trash Bin Open Detection, Trash Bin Overflow, Exposed Trash, Bagged Trash,            |
|                               | Charging Gun Not In Place Detection, Gas Cylinder Detection, No Fire Extinguisher Detection,     |
|                               | Dump Truck Without Tarp Detection, Oil Leak Detection, Water Leak Detection, Gas Leak            |
|                               | Detection, Test Paper Color Change Detection                                                     |
|                               | 3, Personal wearing safety clothing: No Hard Hat Detection, No Work Clothes Detection, No        |
| Consert                       | Reflective Clothing Detection, No Mask Detection, Shirtless Detection, No Chef Uniform           |
| Smart                         | Detection, No Chef Hat Detection, No Safety Harness Detection, No Safety Belt Detection, No      |
|                               | Safety Goggles Detection, No Safety Gloves Detection, No Dust/Gas Mask Detection, Exposed        |
|                               | Long Hair Detection                                                                              |
|                               | 4, Personnel behavior safety: Sleep On Duty Detection, Absence Detection, Smoking Detection,     |
|                               | Calling Detection, Using Mobile Phone Detection, Fall Detection, Climbing Detection, Long Stay   |
|                               | Detection, Fight Detection, Crowd Detection, Quick Moving Detection, Inadequate Worker,          |
|                               | Knife/Stick In Hand Detection                                                                    |
|                               | 5, Vehicle safety: Illegally Parked Motor Vehicle, Illegally Parked Non-Motor Vehicle, Illegally |
|                               | Parked Non-Motor Vehicle, Campus Vehicle Congestion Detection, Forklift Overspeed Detection,     |
|                               | Vehicle Entering/Exiting Service/Charging Station, Campus Entrance/Exit Lpc, Illegal Fueling     |
|                               | Detection, Construction Vehicle Detection                                                        |
| Features                      |                                                                                                  |
| Face detection                | 4-channel                                                                                        |
| i ace detection               | (Face detection and behavior analysis cannot be enabled simultaneously on the same channel)      |
| Face library capacity         | 128 face libraries, total 20,000 face images                                                     |
| Work clothes library capacity | 8 work clothes libraries, a single storage capacity of 50 images                                 |
| Storage                       |                                                                                                  |
| DDR RAM                       | 4GB DDR4                                                                                         |
| Hard disk                     | 2.5-inch, 128GB SSD included                                                                     |