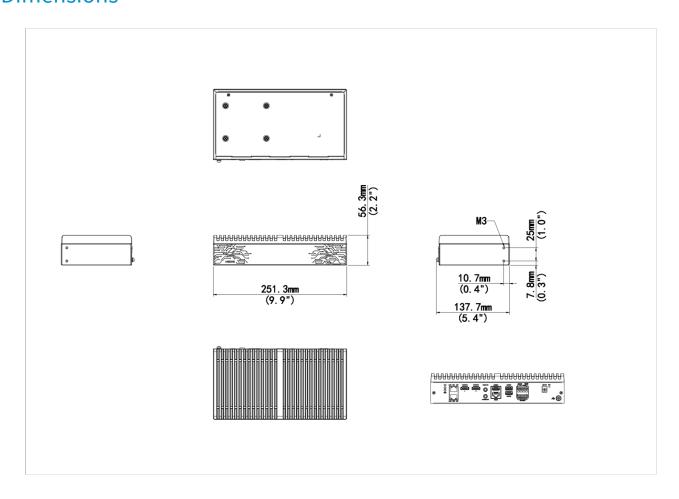

vior analysis cannot be enabled simultaneously on the same channel)      |
| Face library capacity         | 128 face libraries, total 20,000 face images                                                     |
| Work clothes library capacity | 8 work clothes libraries, a single storage capacity of 50 images                                 |
| Storage                       |                                                                                                  |
| DDR RAM                       | 4GB DDR4                                                                                         |
| Hard disk                     | 2.5-inch, 128GB SSD included                                                                     |



Support

Compliance
NDAA Compliant



## **Dimensions**



#### Zhejiang Uniview Technologies Co., Ltd.

No. 369, Xietong Road, Xixing Sub-district, Binjiang District, Hangzhou City, 310051, Zhejiang Province, China (Zhejiang) Pilot Free Trade Zone, China

Email: overseasbusiness@uniview.com; globalsupport@uniview.com

http://www.uniview.com

©2024-2025 Zhejiang Uniview Technologies Co., Ltd. All rights reserved.

\*Product specifications and availability are subject to change without notice.

\*Despite our best efforts, technical or typographical errors may exist in this document. Uniview cannot be held responsible for any such errors and reserves the right to change the contents of this document without prior notice.