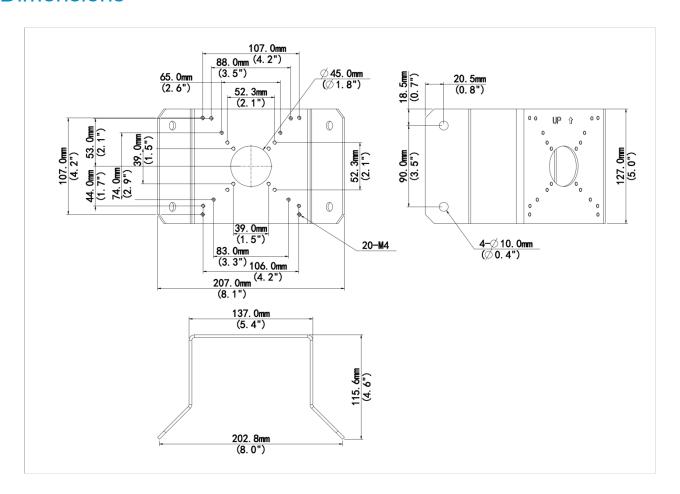

# **Bullet&Dome Corner Mounting Bracket**

### TR-UC08-C



## **Specifications**

| Bracket            | Description                           |
|--------------------|---------------------------------------|
| Application        | Corner installation                   |
| Bracket Dimensions | 137mmx127mmx116mm(5.4" x 5.0" x 4.6") |
| Bracket Weight     | 0.42kg(0.93lb)                        |
| Bracket Material   | Aluminum alloy                        |

1



#### **Dimensions**



#### Zhejiang Uniview Technologies Co., Ltd.

No. 369, Xietong Road, Xixing Sub-district, Binjiang District, Hangzhou City, 310051, Zhejiang Province, China (Zhejiang) Pilot Free Trade Zone, China

Email: overseas business @uniview.com; global support @uniview.com

http://www.uniview.com

©2023-2024 Zhejiang Uniview Technologies Co., Ltd. All rights reserved.

\*Product specifications and availability are subject to change without notice.

\*Despite our best efforts, technical or typographical errors may exist in this document. Uniview cannot be held responsible for any such errors and reserves the right to change the contents of this document without prior notice.