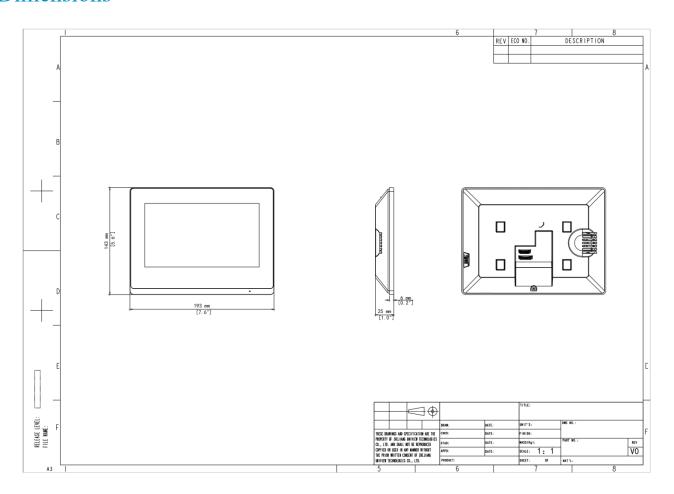

## **Dimensions**

1

| Screen                     | 7-inch ultra-thin TFT LCD screen                                              |
|----------------------------|-------------------------------------------------------------------------------|
| Screen Resolution          | Screen resolution 1024×600                                                    |
| Operation System           | Linux                                                                         |
| Audio Quality              | Noise suppression, echo cancellation and AGC                                  |
| Audio Input                | 1 built-in omnidirectional microphone                                         |
| Audio Output               | 1 built-in speaker                                                            |
| Audio Compression Standard | MP3 G711                                                                      |
| Audio Compression Bitrate  | 128Kbps                                                                       |
| Interface                  | Power*1, network*1, Wi-Fi*1, RS485*1, IO output*2, IO input*8, TF card slot*1 |
| Network                    | 100Mbps network port, supports IEEE802.3af PoE power supply                   |
| Weight                     | 360g                                                                          |
| Dimensions (L x W x H)     | 193mm×143mm×25mm                                                              |
| Operating Environment      | -10°C to +55°C, 10% to 90%, non-condensing, indoor                            |
| Basic Business             |                                                                               |
| Protocol                   | UNV private protocol                                                          |