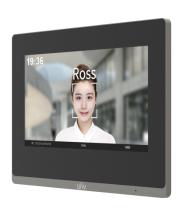

## OEI-372S-H-W Indoor Station

### Overview

OEI-372S-H-W indoor station is one of the terminals in the digital building intercom system, with functions of video intercom, security alarm, network camera monitoring, etc., providing a safe and comfortable living environment for residents. It can be widely used in building systems such as smart communities, villas, and office parks.

#### Features

- Rugged ABS casing and glass panel.
- 1024\*600 HD touch screen.
- Batch configuration transfer.
- Remote opening of linked door stations, one-key opening.
- Network camera monitoring, security alarm.