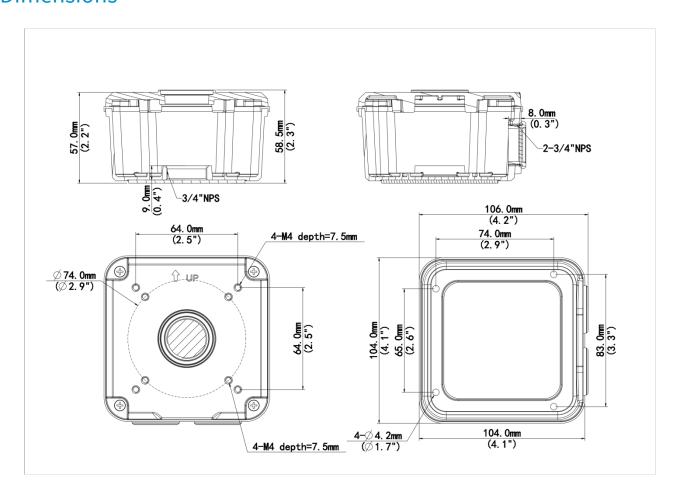

#### **Dimensions**

## Specifications

| Model              | TR-JB06-A-IN                                                                   |
|--------------------|--------------------------------------------------------------------------------|
| Bracket            |                                                                                |
| Application        | Outdoor or indoor cable junction box for IPC23XX OEM series(Extra back outlet) |
| Bracket Dimensions | 106.0mm*104.0mm*58.5mm (4.2" x4.1"x2.3")                                       |
| Bracket Weight     | 0.42kg(0.93lb)                                                                 |
| Bracket Material   | Aluminum alloy                                                                 |