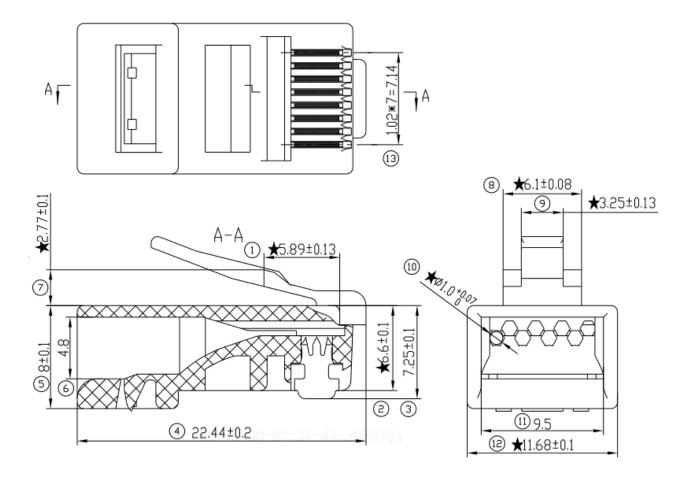

|
| Store Temperature                              | -25℃ to 55℃                                                                                                                                                                                                                                               |
| Operating Humidity                             | <80%RH                                                                                                                                                                                                                                                    |

### Dimensions



# UNV

## Ordering Info

| Product Model | Description                  |
|---------------|------------------------------|
| GC-RJ6-IN     | Cat6 Unshielded Crystal Head |

#### Zhejiang Uniview Technologies Co., Ltd.

No. 369, Xietong Road, Xixing Sub-district, Binjiang District, Hangzhou City, 310051, Zhejiang Province, China

 ${\it Email: overseas business@uniview.com; global support@uniview.com}$ 

http://www.uniview.com

©2025 Zhejiang Uniview Technologies Co., Ltd. All rights reserved.

\*Product specifications and availability are subject to change without notice.

\*Despite our best efforts, technical or typographical errors may exist in this document. Uniview cannot be held responsible for any such errors and reserves the right to change the contents of this document without pr