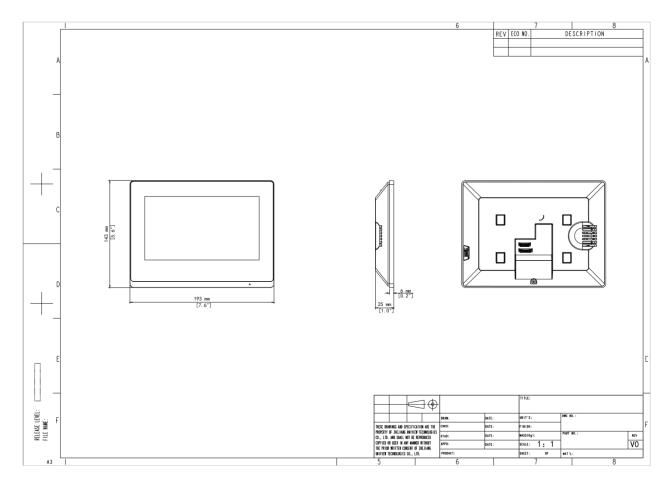

## Dimensions

# DATASHEET

| Screen                     | 7-inch ultra-thin TFT LCD screen                                              |
|----------------------------|-------------------------------------------------------------------------------|
| Screen Resolution          | Screen resolution 1024×600                                                    |
| Operation System           | Linux                                                                         |
| Audio Quality              | Noise suppression, echo cancellation and AGC                                  |
| Audio Input                | 1 built-in omnidirectional microphone                                         |
| Audio Output               | 1 built-in speaker                                                            |
| Audio Compression Standard | MP3 G711                                                                      |
| Audio Compression Bitrate  | 128Kbps                                                                       |
| Interface                  | Power*1, network*1, Wi-Fi*1, RS485*1, IO output*2, IO input*8, TF card slot*1 |
| Network                    | 100Mbps network port, supports IEEE802.3af PoE power supply                   |
| Weight                     | 360g                                                                          |
| Dimensions (L x W x H)     | 193mm×143mm×25mm                                                              |
| Operating Environment      | -10°C to +55°C, 10% to 90%, non-condensing, indoor                            |
| Basic Business             |                                                                               |
| Protocol                   | UNV private protocol                                                          |