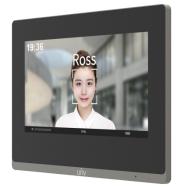

### **Overview**

OEI-372S-H-W indoor station is one of the terminals in the digital building intercom system, with functions of video intercom, security alarm, network camera monitoring, etc., providing a safe and comfortable living environment for residents. It can be widely used in building systems such as smart communities, villas, and office parks.

### **Features**

- Rugged ABS casing and glass panel.
- 1024\*600 HD touch screen.
- Batch configuration transfer.
- Remote opening of linked door stations, one-key opening.
- Network camera monitoring, security alarm.