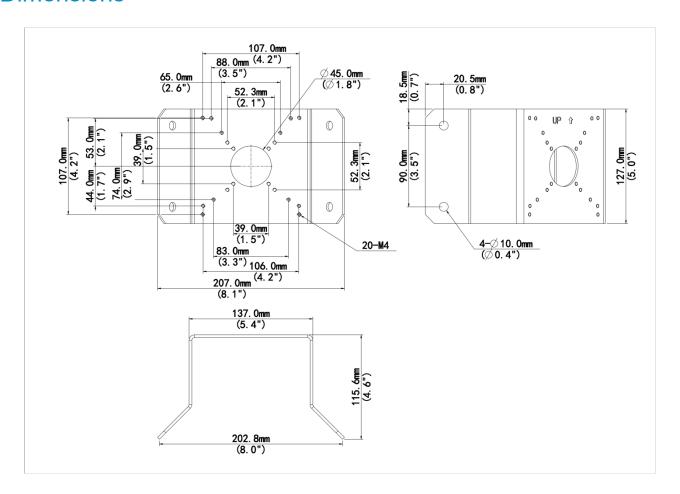

#### **Dimensions**

## **Specifications**

| Model              | TR-UC08-C                            |
|--------------------|--------------------------------------|
| Bracket            |                                      |
| Application        | Corner installation                  |
| Bracket Dimensions | 137mmx127mmx116mm(5.4" x 5.0"x 4.6") |
| Bracket Weight     | 0.42kg(0.93lb)                       |
| Bracket Material   | Aluminum alloy                       |