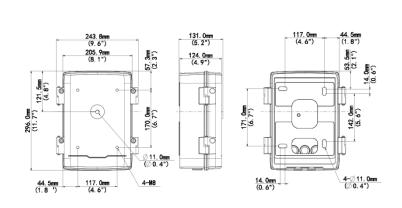

### **Dimensions**

1

## **Specifications**

| Bracket            | Description                                              |
|--------------------|----------------------------------------------------------|
| Application        | Outdoor or indoor cable junction box for PTZ Dome series |
| Bracket Dimensions | 296mmx244mmx127mm (11.7" x9.6" x5")                      |
| Bracket Weight     | 2.5kg(5.5lb)                                             |
| Bracket Material   | Aluminium alloy                                          |