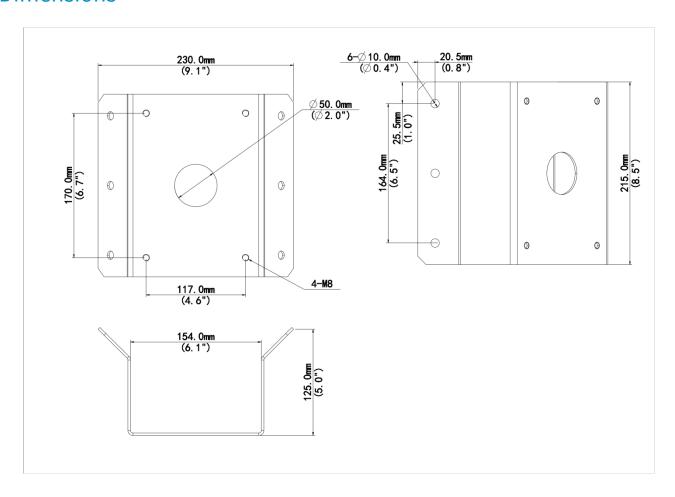

## **Dimensions**

## **Specifications**

| Model              | TR-UC08-B-IN                                    |
|--------------------|-------------------------------------------------|
| Bracket            |                                                 |
| Application        | Indoor or outdoor, PTZ Dome Corner installation |
| Bracket Dimensions | 215mmx230mmx125mm (8.5" x 9.1"x 4.9")           |
| Bracket Weight     | 0.73kg(1.6lb)                                   |
| Bracket Material   | Aluminum alloy                                  |