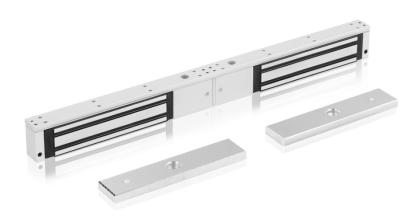

#### Overview

OEA-ML22-280 is a magnetic lock with 280kg holding force designed for double doors, which is made of high-strength aluminum alloy and suitable for wooden doors, glass doors, iron doors, security doors, etc. It features fine workmanship, high solidity, strong suction, low power consumption, high reliability, high stability and sensitivity, easy installation, and eco-friendliness.

### **Features**

- 280kg holding force.
- MOV surge protection.
- No residual magnetism, abrasion resistant.
- Solid aluminum alloy housing.
- Double-insulated lock body.
- Tamper-proof screws, stable and safe.