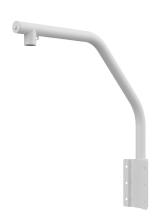

# TR-WE45-B-IN Dome Camera Gooseneck Mount

## Specifications

| Model              | TR-WE45-B-IN                 |
|--------------------|------------------------------|
| Bracket            |                              |
| Application        | outdoor, for PTZ dome camera |
| Bracket Dimensions | 879mmx831mm (34.6" x32.7")   |
| Bracket Weight     | 4.3kg(9.47lb)                |
| Bracket Material   | Aluminum alloy,              |