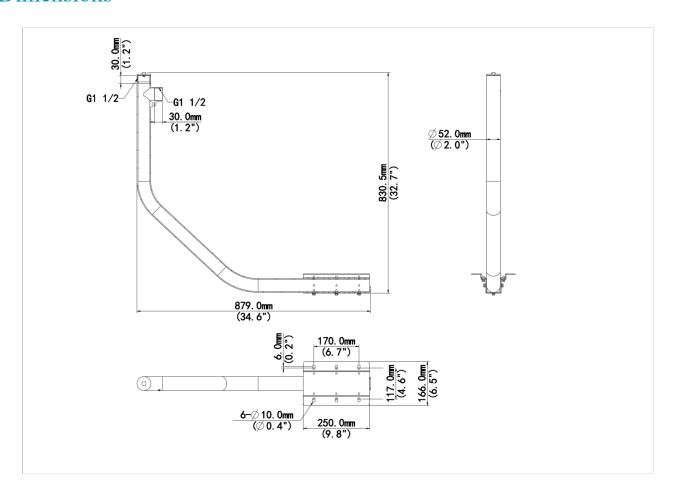

## Specifications

| Model              | TR-WE45-B-IN                 |
|--------------------|------------------------------|
| Bracket            |                              |
| Application        | outdoor, for PTZ dome camera |
| Bracket Dimensions | 879mmx831mm (34.6" x32.7")   |
| Bracket Weight     | 4.3kg(9.47lb)                |
| Bracket Material   | Aluminum alloy,              |

### **Dimensions**