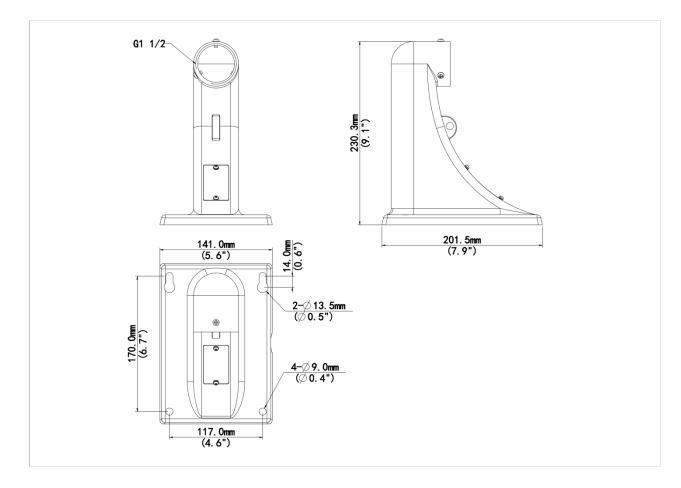

#### Dimensions

### Specifications

| Model              | TR-WE45-IN                                               |
|--------------------|----------------------------------------------------------|
| Bracket            |                                                          |
| Application        | Indoor or outdoor, wall installation for PTZ dome camera |
| Bracket Dimensions | 230.3 mm × 141 mm × 201.5 mm (9.1" × 5.6" × 7.9")        |
| Bracket Weight     | 790 g (1.74 lb)                                          |
| Bracket Material   | Aluminum alloy                                           |