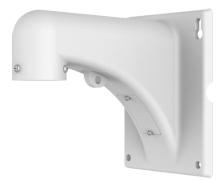

### TR-WE45-IN Dome Camera Wall Mount Bracket

#### TR-WE45-IN

### Specifications

| Model              | TR-WE45-IN                                               |
|--------------------|----------------------------------------------------------|
| Bracket            |                                                          |
| Application        | Indoor or outdoor, wall installation for PTZ dome camera |
| Bracket Dimensions | 230.3 mm × 141 mm × 201.5 mm (9.1" × 5.6" × 7.9")        |
| Bracket Weight     | 790 g (1.74 lb)                                          |
| Bracket Material   | Aluminum alloy                                           |