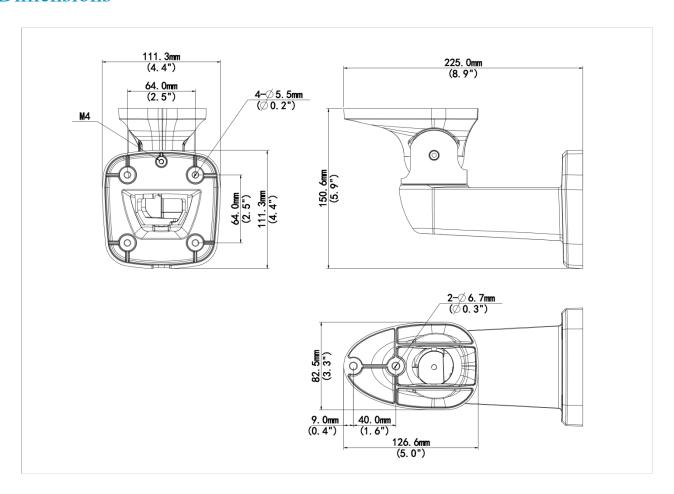

### **Dimensions**

# Specifications

| Model              | TR-WE45-D-IN                                                               |
|--------------------|----------------------------------------------------------------------------|
| Bracket            |                                                                            |
| Application        | Indoor or outdoor, Multi-sensor Panoramic Network Camera Wall installation |
| Bracket Dimensions | 225.0mmx111.3mmx150.6mm(8.9" x 4.4"x 5.9")                                 |
| Bracket Weight     | 0.58kg (1.28lb)                                                            |
| Bracket Material   | Aluminum alloy                                                             |