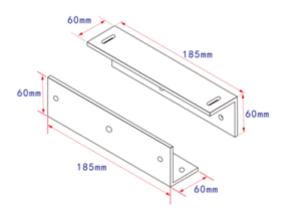

## **Specifications**

| Model                  | OEA-MS12-500Z  |
|------------------------|----------------|
| Hardware Specification |                |
| Material               | Aluminum alloy |
| Dimensions (L x W x H) | 185*60*60mm    |
| Weight                 | 0.72kg         |

## **Dimensions**