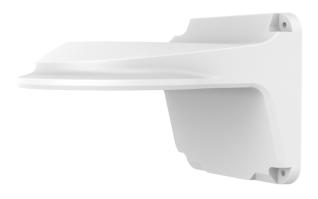

## 3-inch Fixed Dome Mount

#### TR-WM03-B-IN

# Specifications

| Model              | TR-WM03-B-IN                                    |
|--------------------|-------------------------------------------------|
| Bracket            |                                                 |
| Application        | Wall installation for IPC32X and IPC361X series |
| Bracket Dimensions | 126mmx126mmx188mm (5" x5" x7.4")                |
| Bracket Weight     | 0.5kg(1.1lb)                                    |
| Bracket Material   | Aluminum alloy                                  |