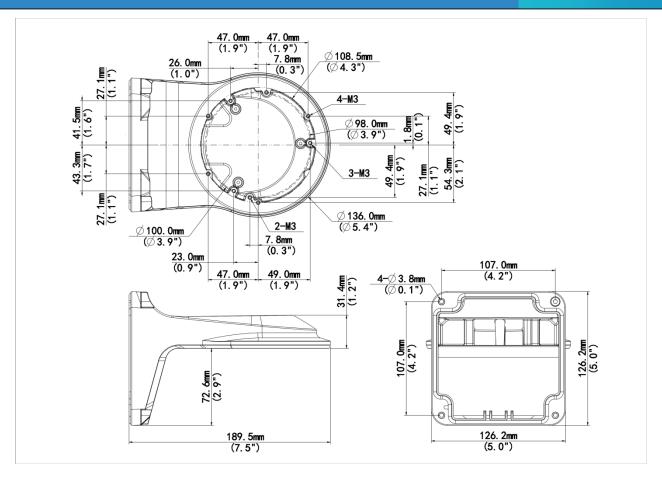

### **Dimensions**

Aggregate product size diagram using "main model" as an example

1