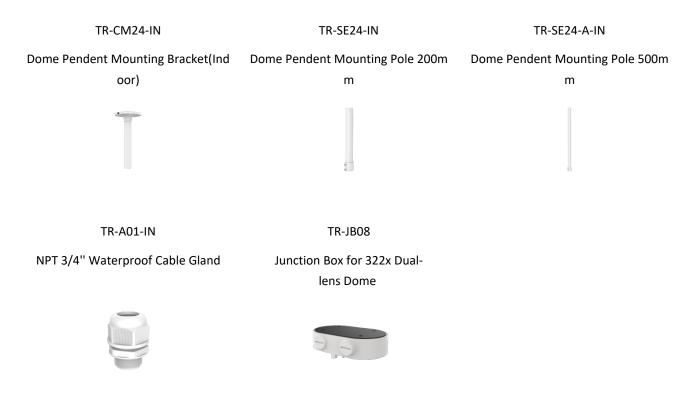

UNV

### Fixed Dome Indoor Pendant Mount

### TR-CM24-IN



### Specifications

| Model              | TR-CM24-IN                                  |
|--------------------|---------------------------------------------|
| Bracket            |                                             |
| Application        | Pendant mount for IPC323X Series fixed dome |
| Bracket Dimensions | Φ110mm*223.5mm (4.33" x8.80")               |
| Bracket Weight     | 0.25kg(0.55lb)                              |
| Bracket Material   | Aluminum alloy                              |

### Dimensions

Aggregate product size diagram using "main model" as an example

## UNV



### Accessories



#### DATASHEET

# UNV

#### Zhejiang Uniview Technologies Co., Ltd.

No. 369, Xietong Road, Xixing Sub-district, Binjiang District, Hangzhou City, 310051, Zhejiang Province, China

Email: overseasbusiness@uniview.com; globalsupport@uniview.com

http://www.uniview.com

©2023-2025 Zhejiang Uniview Technologies Co., Ltd. All rights reserved.

\*Product specifications and availability are subject to change without notice.

\*Despite our best efforts, technical or typographical errors may exist in this document. Uniview cannot be held responsible for any such

errors and reserves the right to change the contents of this document without prior notice.