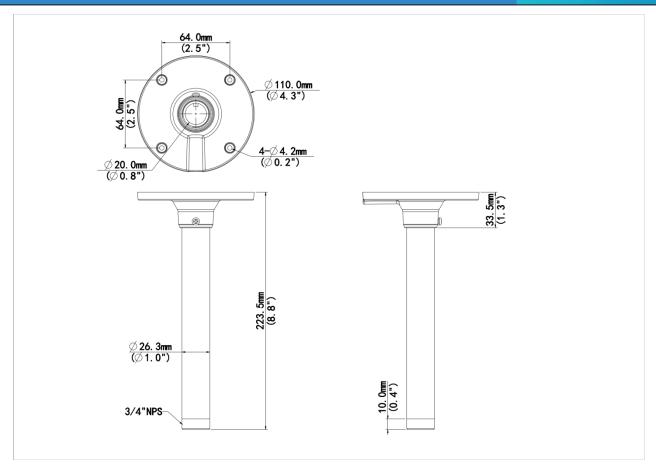

### Specifications

| Model              | TR-CM24-IN                                  |
|--------------------|---------------------------------------------|
| Bracket            |                                             |
| Application        | Pendant mount for IPC323X Series fixed dome |
| Bracket Dimensions | Φ110mm*223.5mm (4.33" x8.80")               |
| Bracket Weight     | 0.25kg(0.55lb)                              |
| Bracket Material   | Aluminum alloy                              |

### Dimensions

Aggregate product size diagram using "main model" as an example