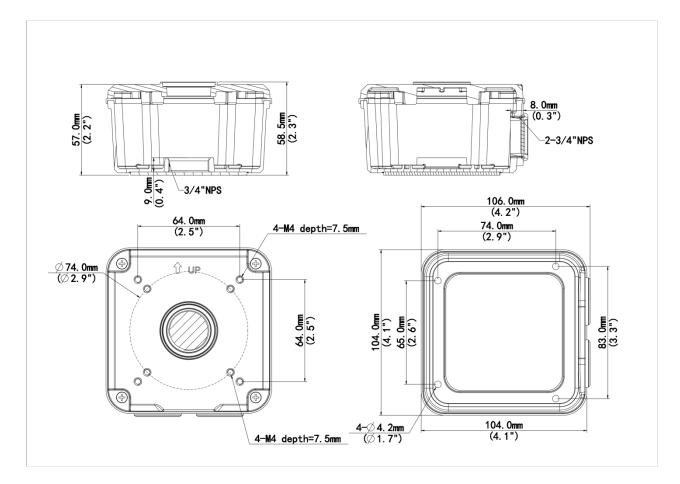

## Dimensions

## Specifications

| Model              | TR-JB06-A-IN                                                                   |
|--------------------|--------------------------------------------------------------------------------|
| Bracket            |                                                                                |
| Application        | Outdoor or indoor cable junction box for IPC23XX OEM series(Extra back outlet) |
| Bracket Dimensions | 106.0 mm × 104.0 mm × 58.5 mm (4.2" × 4.1" × 2.3")                             |
| Bracket Weight     | 0.42 kg (0.93 lb)                                                              |
| Bracket Material   | Aluminum alloy                                                                 |