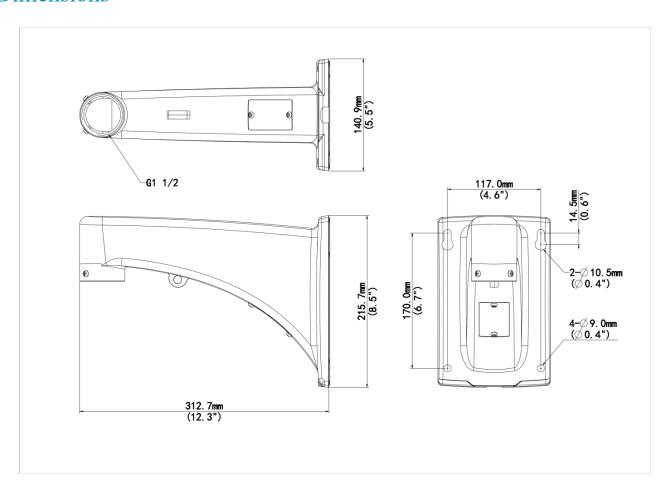

# PTZ Dome Wall Mount

## TR-WE45-A-IN



## Specifications

| Model              | TR-WE45-A-IN                                             |
|--------------------|----------------------------------------------------------|
| Bracket            |                                                          |
| Application        | Indoor or outdoor, wall installation for PTZ dome camera |
| Bracket Dimensions | 216mmx141mmx314mm(8.5" x 5.6"x 12.4")                    |
| Bracket Weight     | 1.0kg(2.2lb)                                             |
| Bracket Material   | Aluminum alloy                                           |

1



### **Dimensions**



#### Zhejiang Uniview Technologies Co., Ltd.

No. 369, Xietong Road, Xixing Sub-district, Binjiang District, Hangzhou City, 310051, Zhejiang Province, China (Zhejiang) Pilot Free Trade Zone, China

Email: overseas business@uniview.com; global support@uniview.com

http://www.uniview.com

©2024-2025 Zhejiang Uniview Technologies Co., Ltd. All rights reserved.

\*Product specifications and availability are subject to change without notice.

\*Despite our best efforts, technical or typographical errors may exist in this document. Uniview cannot be held responsible for any such errors and reserves the right to change the contents of this document without prior notice.