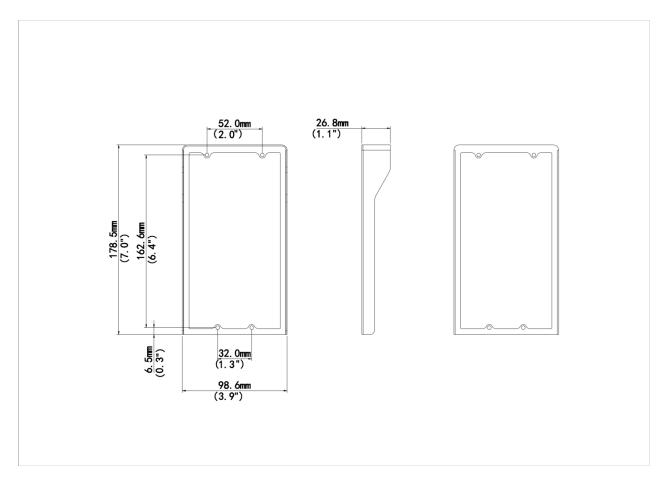

### Dimensions

### Specifications

| Model                  | EP-CS202                  |
|------------------------|---------------------------|
| Hardware Specification |                           |
| Material               | Metal                     |
| Dimensions (L x W x H) | 98.6mm x 26.8mm x 178.5mm |
| Mount Method           | Wall mount                |
| Weight                 | 84.4g                     |
| Specification Index    |                           |
| Application Scenario   | Indoor, outdoor           |