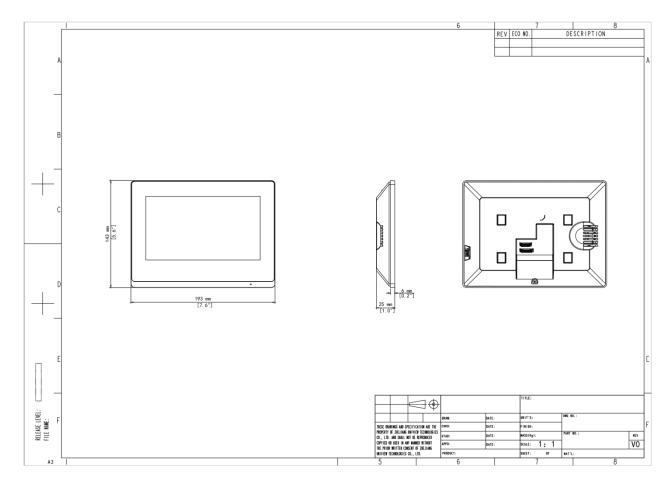

### Dimensions

# DATASHEET

| Screen                     | 7-inch ultra-thin TFT LCD screen                                              |
|----------------------------|-------------------------------------------------------------------------------|
| Screen Resolution          | Screen resolution 1024×600                                                    |
| Operation System           | Linux                                                                         |
| Audio Quality              | Noise suppression, echo cancellation and AGC                                  |
| Audio Input                | 1 built-in omnidirectional microphone                                         |
| Audio Output               | 1 built-in speaker                                                            |
| Audio Compression Standard | MP3 G711                                                                      |
| Audio Compression Bitrate  | 128Kbps                                                                       |
| Interface                  | Power*1, network*1, Wi-Fi*1, RS485*1, IO output*2, IO input*8, TF card slot*1 |
| Network                    | 100Mbps network port, supports IEEE802.3af PoE power supply                   |
| Weight                     | 360g                                                                          |
| Dimensions (L x W x H)     | 193mm×143mm×25mm                                                              |
| Operating Environment      | -10°C to +55°C, 10% to 90%, non-condensing, indoor                            |
| Basic Business             |                                                                               |
| Protocol                   | UNV private protocol                                                          |