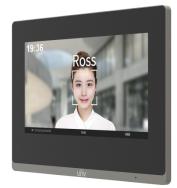

### Overview

OEI-372S-H-W indoor station is one of the terminals in the digital building intercom system, with functions of video intercom, security alarm, network camera monitoring, etc., providing a safe and comfortable living environment for residents. It can be widely used in building systems such as smart communities, villas, and office parks.

### Features

- Rugged ABS casing and glass panel.
- 1024\*600 HD touch screen.
- Batch configuration transfer.
- Remote opening of linked door stations, one-key opening.
- Network camera monitoring, security alarm.

# DATASHEET

| Screen                     | 7-inch ultra-thin TFT LCD screen                                              |
|----------------------------|-------------------------------------------------------------------------------|
| Screen Resolution          | Screen resolution 1024×600                                                    |
| Operation System           | Linux                                                                         |
| Audio Quality              | Noise suppression, echo cancellation and AGC                                  |
| Audio Input                | 1 built-in omnidirectional microphone                                         |
| Audio Output               | 1 built-in speaker                                                            |
| Audio Compression Standard | MP3 G711                                                                      |
| Audio Compression Bitrate  | 128Kbps                                                                       |
| Interface                  | Power*1, network*1, Wi-Fi*1, RS485*1, IO output*2, IO input*8, TF card slot*1 |
| Network                    | 100Mbps network port, supports IEEE802.3af PoE power supply                   |
| Weight                     | 360g                                                                          |
| Dimensions (L x W x H)     | 193mm×143mm×25mm                                                              |
| Operating Environment      | -10°C to +55°C, 10% to 90%, non-condensing, indoor                            |
| Basic Business             |                                                                               |
| Protocol                   | UNV private protocol                                                          |