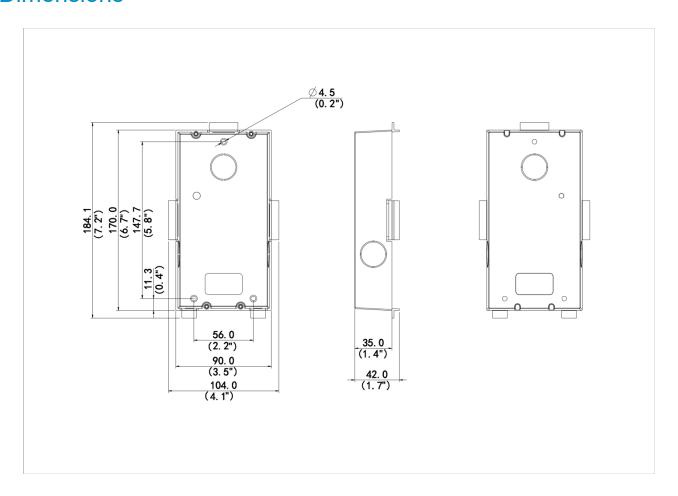

### **Dimensions**

## **Specifications**

| Model                  | EP-SZ202                 |
|------------------------|--------------------------|
| Hardware Specification |                          |
| Material               | Plastic                  |
| Dimensions (L x W x H) | 104.0mm x 42mm x 184.1mm |
| Mount Method           | Recess mount             |
| Weight                 | 78g                      |
| Specification Index    |                          |
| Application Scenario   | Indoor, outdoor          |