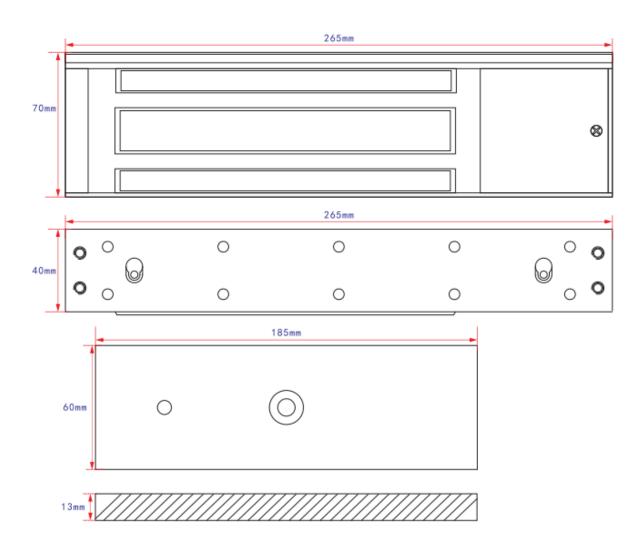

### **Dimensions**

## Specifications

| Model                  | OEA-ML12-500                                                    |
|------------------------|-----------------------------------------------------------------|
| Hardware Specification |                                                                 |
| Power Supply           | DC12V/DC24V                                                     |
| Operating Current      | 600mA                                                           |
| Standby Current        | 600mA/300mA                                                     |
| Security Type          | Failsafe                                                        |
| Operating Environment  | Operating temperature: -30°C to +60°C, operating humidity: ≤95% |
| Weight                 | 4.6kg                                                           |
| Dimensions (L x W x H) | Lock body: 265x71.5x40(mm); armature plate: 185x60x13(mm)       |
| Door Support           | Wooden door, glass door, metal door, etc.                       |
| Attestation            | CE/FCC/ROHS                                                     |