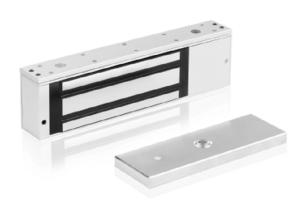

### Overview

OEA-ML12-500 is a 500kg single-door magnetic lock for access control systems. It is made of high-strength aluminum alloy and is suitable for wooden doors, glass doors, iron doors, and security doors. The lock is made with fine workmanship and of solid materials, provides strong holding force, low power consumption, and is highly reliable, easy to install, eco-friendly.

### **Features**

- 500kg holding force.
- Internal reverse current protection (MOV).
- Anti-residual magnetism design, wear-resistant material.
- Aluminum shell made of high-strength alloy material.
- Tamper-proof screws.
- Supports standard single door (left-hand opening).