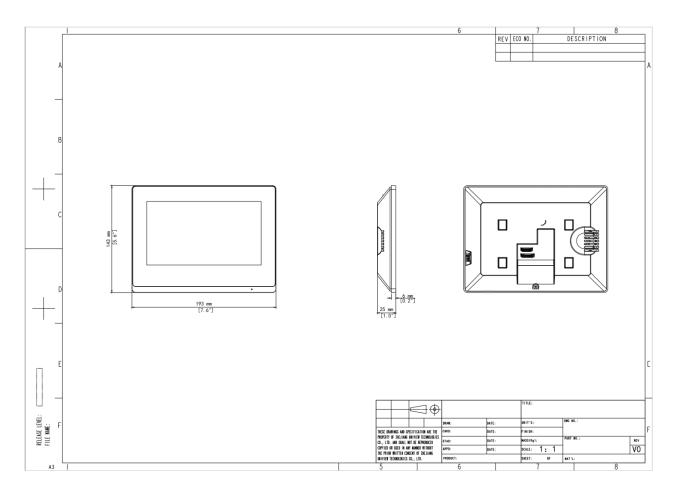

## **Dimensions**

## DATASHEET

| Audio Quality                  | Noise suppression,echo cancellation and AGC                                     |
|--------------------------------|---------------------------------------------------------------------------------|
| Audio Input                    | 1 built-in omnidirectional microphone                                           |
| Audio Output                   | 1 built-in speaker                                                              |
| Audio Compression Standard     | MP3 G711                                                                        |
| Audio Compression Bitrate      | 128Kbps                                                                         |
| Interface                      | Power*1,network*1,WiFi*1, RS485*1, IO output*2, IO input*8, TF card slot*1      |
| Network                        | 100Mbps network port, supports IEEE802.3af PoE power supply,WIFI4、2.4GHZ        |
| Weight                         | 360g                                                                            |
| Dimensions (L x W x H)         | 193mm×143mm×25mm                                                                |
| Operating Environment          | -10°C to +55°C, 10% to 90%, non-condensing, indoor                              |
| Basic Business                 |                                                                                 |
| Protocol                       | private protocol                                                                |
| Network protocol               | TCP/IP, IPv4, HTTP, RTP, RTSP, NTP                                              |
| Specification Index            |                                                                                 |
| Capacity                       | 200 ScreenShots                                                                 |
|                                | 200 Zone Alarms                                                                 |
|                                | A total of 20 connected devices, including IPCs, entrance stations, NVRs (up to |
|                                | 2), and Doorbells                                                               |
| Linked Indoor Station Capacity | 19 extensions                                                                   |