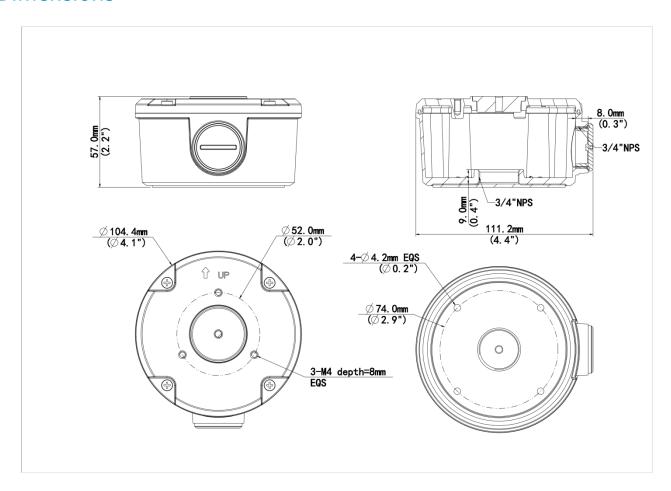

# **Bullet Camera Junction Box**

### TR-JB05-B-IN



## Specifications

| Model              | TR-JB05-B-IN                                       |
|--------------------|----------------------------------------------------|
| Bracket            |                                                    |
| Application        | Junction box for IPC21XX series(Extra back outlet) |
| Bracket Dimensions | Φ104.4 mm × 57.0 mm (4.1" × 2.2")                  |
| Bracket Weight     | 0.36kg(0.79lb)                                     |
| Bracket Material   | Aluminum alloy                                     |

1



#### **Dimensions**



#### Zhejiang Uniview Technologies Co., Ltd.

No. 369, Xietong Road, Xixing Sub-district, Binjiang District, Hangzhou City, 310051, Zhejiang Province, China

Email: overseasbusiness@uniview.com; globalsupport@uniview.com

http://www.uniview.com

©2023-2025 Zhejiang Uniview Technologies Co., Ltd. All rights reserved.

\*Product specifications and availability are subject to change without notice.

\*Despite our best efforts, technical or typographical errors may exist in this document. Uniview cannot be held responsible for any such errors and reserves the right to change the contents of this document without prior notice.