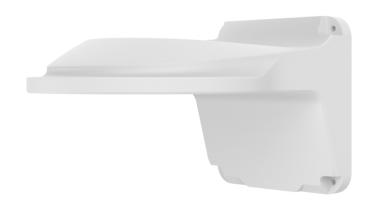

# Fixed Dome Outdoor Wall Mount

### TR-JB07/WM04-B-IN

## **Specifications**

| Model              | TR-JB07/WM04-B-IN                                                  |
|--------------------|--------------------------------------------------------------------|
| Bracket            |                                                                    |
| Application        | wall installation for IPC323X series fixed dome(Extra back outlet) |
| Bracket Dimensions | Φ125mm*125mm*252.5mm (4.92" x4.92"x9.94")                          |
| Bracket Weight     | 0.98kg(2.16lb)                                                     |
| Bracket Material   | Aluminum alloy                                                     |