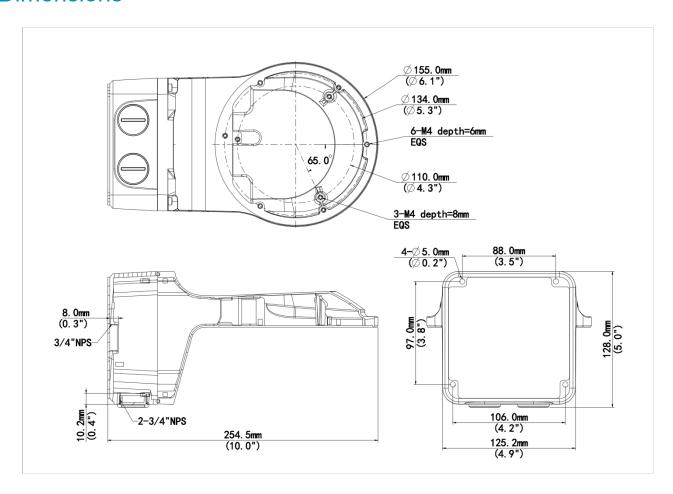

# Fixed Dome Outdoor Wall Mount

### TR-JB07/WM04-B-IN



## **Specifications**

| Model              | TR-JB07/WM04-B-IN                                                  |
|--------------------|--------------------------------------------------------------------|
| Bracket            |                                                                    |
| Application        | wall installation for IPC323X series fixed dome(Extra back outlet) |
| Bracket Dimensions | Φ125mm*125mm*252.5mm (4.92" x4.92"x9.94")                          |
| Bracket Weight     | 0.98kg(2.16lb)                                                     |
| Bracket Material   | Aluminum alloy                                                     |

1



#### **Dimensions**



#### Zhejiang Uniview Technologies Co., Ltd.

No. 369, Xietong Road, Xixing Sub-district, Binjiang District, Hangzhou City, 310051, Zhejiang Province, China (Zhejiang) Pilot Free Trade Zone, China

Email: overseas business @uniview.com; global support @uniview.com

http://www.uniview.com

©2023-2024 Zhejiang Uniview Technologies Co., Ltd. All rights reserved.

\*Product specifications and availability are subject to change without notice.

\*Despite our best efforts, technical or typographical errors may exist in this document. Uniview cannot be held responsible for any such errors and reserves the right to change the contents of this document without prior notice.