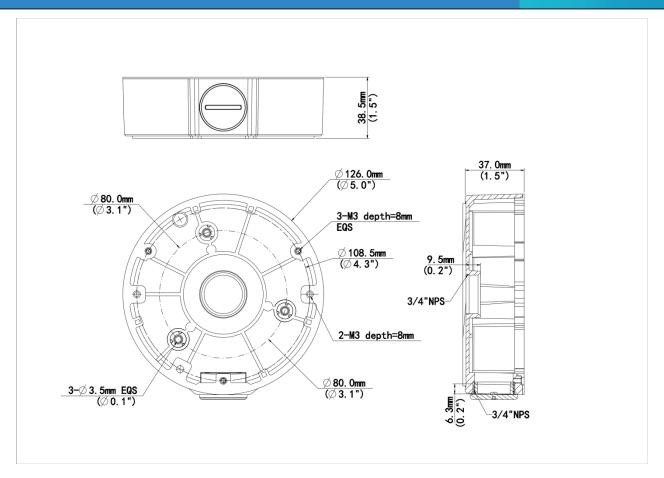

#### **Dimensions**

Aggregate product size diagram using "main model" as an example

1