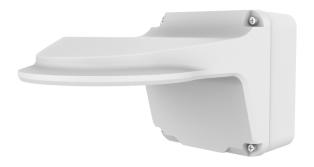

# Fixed Dome Outdoor Wall Mount

## TR-JB07/WM03-F-IN

## **Specifications**

| Model              | TR-JB07/WM03-F-IN                                                                 |
|--------------------|-----------------------------------------------------------------------------------|
| Bracket            |                                                                                   |
| Application        | wall installation for IPC363X and IPC36XXS/E series fixed dome(Extra back outlet) |
| Bracket Dimensions | Ф125mm*125mm*233mm (4.92" х4.92"х9.17")                                           |
| Bracket Weight     | 0.98kg(2.16lb)                                                                    |
| Bracket Material   | Aluminum alloy                                                                    |