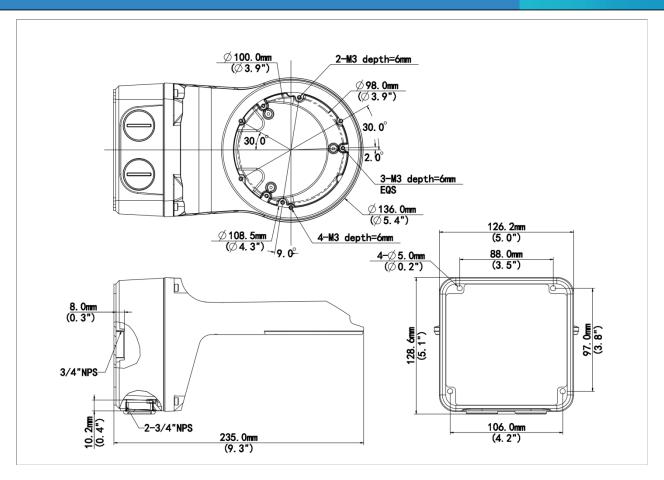

### **Dimensions**

Aggregate product size diagram using "main model" as an example

1