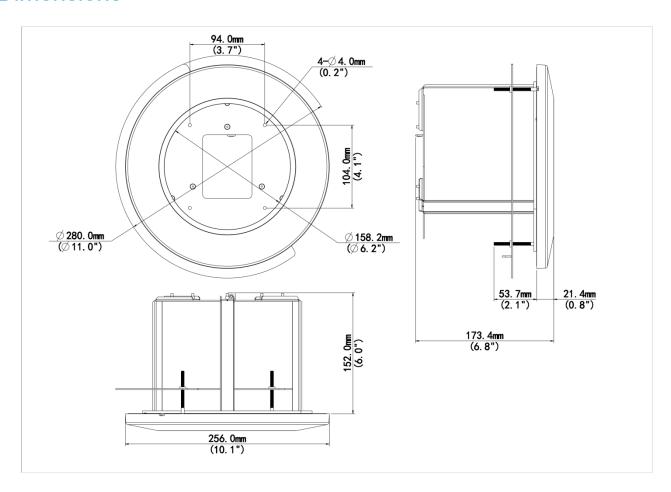

#### **Dimensions**

## **Specifications**

| Model              | TR-FM200-IN                                     |
|--------------------|-------------------------------------------------|
| Bracket            |                                                 |
| Application        | Indoor, indoor PTZ dome in-ceiling installation |
| Bracket Dimensions | Φ280mmx172.4mm(Φ11"x6.8")                       |
|                    | In-ceiling hole: Φ230mm(Φ9.05")                 |
| Bracket Weight     | 2kg(4.4lb)                                      |
| Bracket Material   | Sheet metal and PC                              |