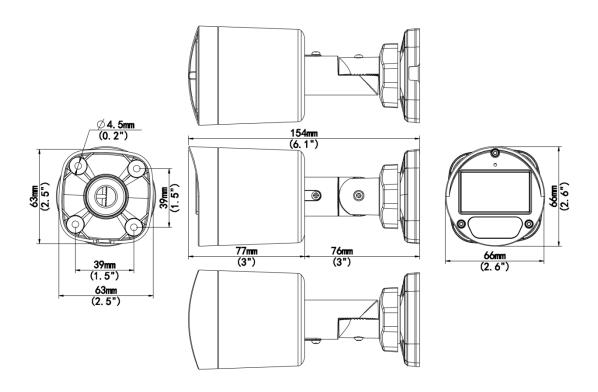

## DATASHEET

| Operating Environment |                                                  |  |
|-----------------------|--------------------------------------------------|--|
| Temperature           | -30°C to 60°C (-22°F to 140°F)                   |  |
| Humidity              | ≤ 95% RH (non-condensing)                        |  |
| Surge Protection      | 4 KV for power, 4 KV for video output interfaces |  |
| Ingress Protection    | IP67                                             |  |
| General               |                                                  |  |
| Power                 | DC 12 V ± 25%                                    |  |
| Power                 |                                                  |  |
| Consumption           | MAX 3.5W                                         |  |
| Mount                 | Corner Mount, Pole Mount                         |  |
| Dimensions            | 154mm*66mm*66mm (L*W*H)                          |  |
| Material              | Graphene + Metal + Plastic                       |  |
| Weight                | 240g(0.53lb)                                     |  |

### Dimensions