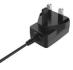

TR-UP06-C-IN Pole Mounting Bracket for Bullet Junction Box Only

PWR-DC1201A-UK DC12V/1A Wall Plug British Standard Power Adapter

PWR-DC1201B-UK UNV DC12V/1A Wall Plug British Standard Power Adapter(Colorful Bag)