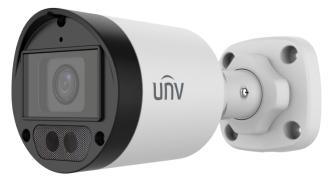

## 4MP LightHunter HD IR Fixed Mini Bullet Analog Camera

UAC-B124-AF28(40)LM

#### Overview

UAC-B124-AF28(40)LM is a 4MP LightHunter HD IR fixed mini bullet analog camera with a high-performance 1/3-inch CMOS sensor. It supports TVI/AHD/CVI/CVBS, which effectively enhances product adaptability and diversity of networking solutions. With SYV-75-3 or other coaxial cable types, the camera can achieve low-cost, long-distance, and anti-interference mega-pixel HD video transmission without time delay. It supports IR-cut filter with auto-switch (ICR) and provides color images at daytime and black/white images at night. The camera also supports audio input and synchronous transmission of audio and video.

#### Features

- High quality imaging with 4MP resolution
- TVI/AHD/CVI/CVBS
- Supports IR-cut filter with auto-switch (ICR)
- LightHunter monitoring with high-sensitivity sensor
- Supports 180° horizontal flip, 180° vertical flip
- OSD configuration menu, easy to operate
- IP67 waterproof and dustproof design, high reliability
- OSD configuration menu in 11 languages
- Built-in microphone for high quality audio transmission via coaxial cables