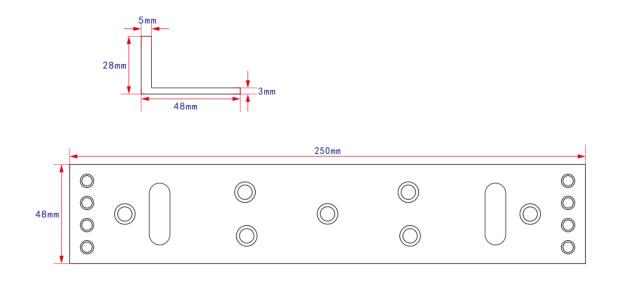

# Dimensions

UNV

## Specifications

| Model                  | OEA-MS12-280L  |
|------------------------|----------------|
| Hardware Specification |                |
| Material               | Aluminum alloy |
| Dimensions (L x W x H) | 250*48*28mm    |
| Weight                 | 0.27kg         |