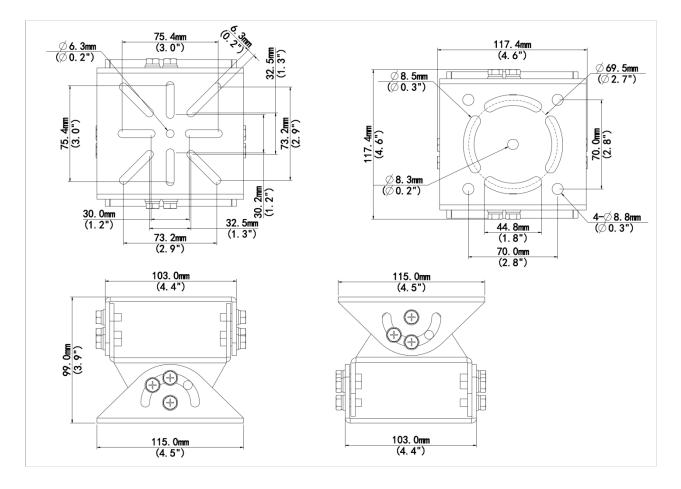

#### Dimensions

### Specifications

| Model              | TR-UV06-A-IN                                   |
|--------------------|------------------------------------------------|
| Bracket            |                                                |
| Application        | Outdoor, pole or rail installation for housing |
| Bracket Dimensions | 115mmx103mmx100mm (4.5"x4.1"x3.9")             |
| Bracket Weight     | 0.8kg(1.76lb)                                  |
| Bearable Load      | 20kg(44.1lb)                                   |
| Bracket Material   | Aluminum alloy                                 |
| Adjustable Range   | Horizontal: 360°; Vertical: 90°                |