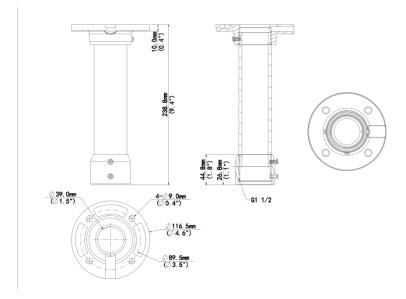

### **Dimensions**

# **Specifications**

| Bracket            | Description                                      |
|--------------------|--------------------------------------------------|
| Application        | Indoor or outdoor, PTZ Dome Pendant installation |
| Bracket Dimensions | Ф116.5mmx239mm(Ф4.6" x9.4")                      |
| Bracket Weight     | 0.67kg(1.5lb)                                    |
| Bracket Material   | Aluminum alloy                                   |