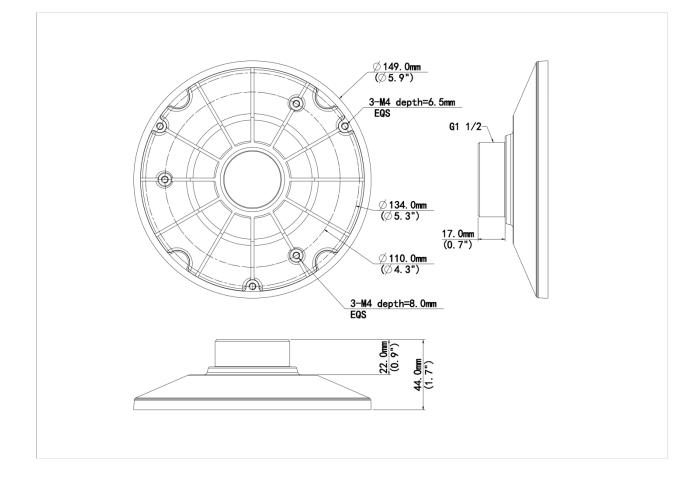

## Dimensions

## Specifications

| Model              | TR-UF45-F-IN                                                            |
|--------------------|-------------------------------------------------------------------------|
| Bracket            |                                                                         |
| Application        | Indoor, wall or pendant installation for Fisheye series or IPC34 Series |
| Bracket Dimensions | Φ145mmx44mm(Φ5.7" x1.7")                                                |
| Bracket Weight     | 0.21kg(0.46lb)                                                          |
| Bracket Material   | Aluminum alloy                                                          |