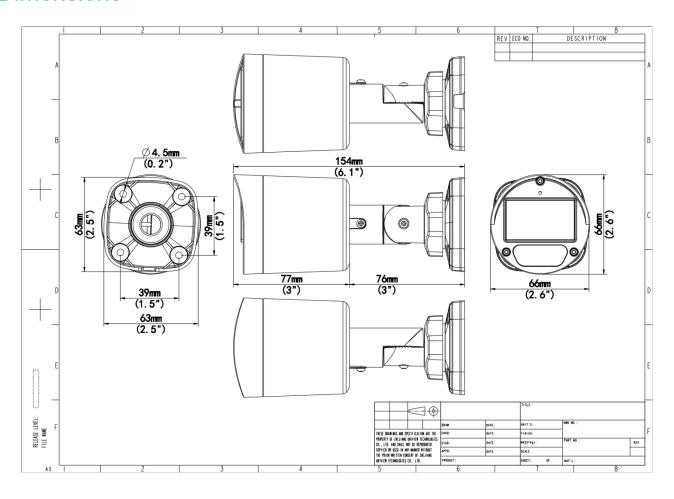

### **Dimensions**

| Frame Rate              | TVI: 5MP@20fps (default), 5MP@12.5fps, 4MP@30fps, 4MP@25fps, 1080P@30fps, 1080P@25fps  AHD: 5MP@20fps, 4MP@30fps, 4MP@25fps, 1080P@30fps, 1080P@25fps  CVI: 5MP@25fps, 4MP@30fps, 4MP@25fps, 1080P@30fps, 1080P@25fps  CVBS: PAL, NTSC |  |
|-------------------------|----------------------------------------------------------------------------------------------------------------------------------------------------------------------------------------------------------------------------------------|--|
| Shutter Time            | PAL: 1/25s-1/50000s,<br>NTSC: 1/30s-1/50000s                                                                                                                                                                                           |  |
| Image                   |                                                                                                                                                                                                                                        |  |
| Exposure Mode           | Four modes: Global (default), BLC, HLC, DWDR                                                                                                                                                                                           |  |
| Day/Night               | Three modes: Auto (default), Day, Night                                                                                                                                                                                                |  |
| Digital Noise Reduction | 2D                                                                                                                                                                                                                                     |  |
| White Balance           | Two modes: Auto (default), Manual                                                                                                                                                                                                      |  |
| WDR                     | DWDR                                                                                                                                                                                                                                   |  |
| Smart IR                | Support                                                                                                                                                                                                                                |  |
| Flip                    | Supports 180°horizontal flip, 180°vertical flip                                                                                                                                                                                        |  |
| Audio                   |                                                                                                                                                                                                                                        |  |
| Built-in Mic            | Support                                                                                                                                                                                                                                |  |
| Camera Audio            | TVI: 5MP@20fps, 5MP@12.5fps, 4MP@30fps, 4MP@25fps, 1080P@30fps, 1080P@25fps  CVI: 5MP@25fps, 4MP@30fps, 4MP@25fps  * Audio function of the PoC series camera is only available when the camera is used with our PoC series XVRs.       |  |
| Interface               |                                                                                                                                                                                                                                        |  |
| Power Interface         | 5.5 mm Power Interface                                                                                                                                                                                                                 |  |
| Video Output            | BNC, supports TVI/AHD/CVI/CVBS                                                                                                                                                                                                         |  |
| Operating Environment   |                                                                                                                                                                                                                                        |  |
| Temperature             | -30°C to 60°C (-22°F to 140°F)                                                                                                                                                                                                         |  |
| Humidity                | ≤ 95% RH (non-condensing)                                                                                                                                                                                                              |  |
| Surge Protection        | 4 KV for power, 4 KV for video output interfaces                                                                                                                                                                                       |  |
| General                 |                                                                                                                                                                                                                                        |  |
| Power                   | DC 12 V±25%/PoC                                                                                                                                                                                                                        |  |
| Power Consumption       | MAX 3.4W                                                                                                                                                                                                                               |  |
| Mount                   | Corner Mount, Pole Mount                                                                                                                                                                                                               |  |
| Dimensions              | 154mm*66mm*66mm (L*W*H)                                                                                                                                                                                                                |  |