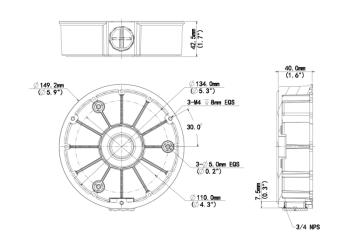

### Dimensions

#### Specifications

| Bracket             | Description                       |
|---------------------|-----------------------------------|
| Application         | Wall installation for 8MP fisheye |
| Dimensions(bracket) | Φ149.2mm*40mm (5.87" x1.57")      |
| Weight(bracket)     | 0.31kg(0.68lb)                    |
| Material(bracket)   | Aluminum alloy                    |