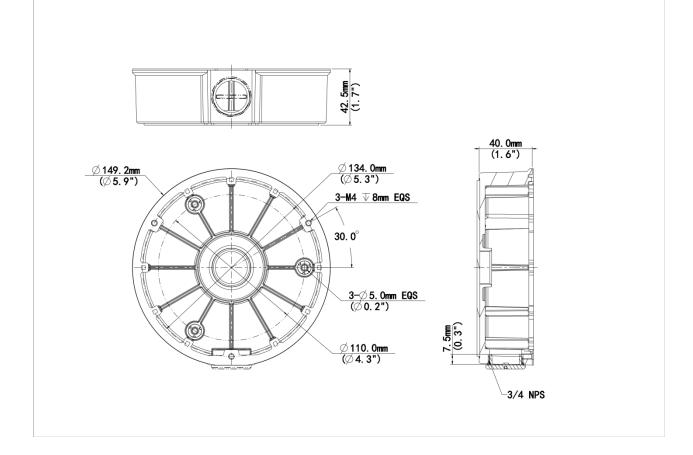

### Dimensions

Aggregate product size diagram using "main model" as an example

UNV