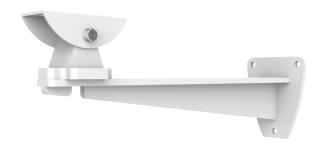

# TR-WM06-I-IN Housing Wall Mount Bracket

## **Specifications**

| Model              | TR-WM06-I-IN                                             |
|--------------------|----------------------------------------------------------|
| Bracket            |                                                          |
| Application        | Indoor/Outdoor, wall installation for box camera housing |
| Application Range  | 28/29 Series Housing                                     |
| Bracket Dimensions | 139mm*88mm*373mm (5.5"x3.4"x14.7")                       |
| Bracket Weight     | 0.8kg(1.76lb)                                            |
| Bracket Material   | Aluminum alloy                                           |
| Adjustable Range   | Horizontal: 360°; Vertical: -45°~0°                      |