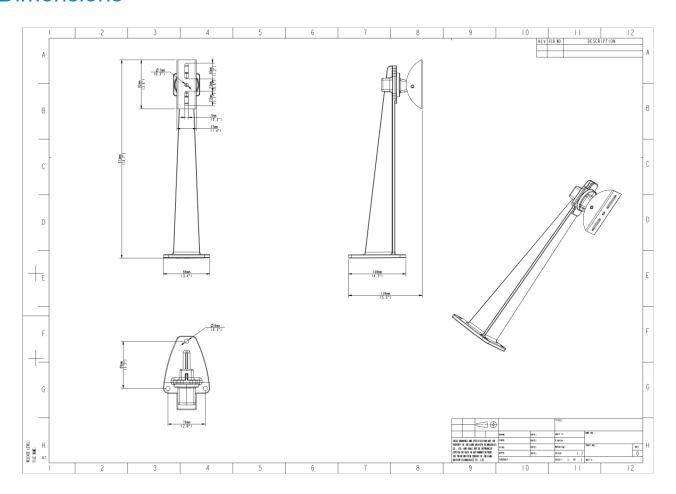

#### **Dimensions**

## **Specifications**

| Model              | TR-WM06-I-IN                                             |
|--------------------|----------------------------------------------------------|
| Bracket            |                                                          |
| Application        | Indoor/Outdoor, wall installation for box camera housing |
| Application Range  | 28/29 Series Housing                                     |
| Bracket Dimensions | 139mm*88mm*373mm (5.5"x3.4"x14.7")                       |
| Bracket Weight     | 0.8kg(1.76lb)                                            |
| Bracket Material   | Aluminum alloy                                           |
| Adjustable Range   | Horizontal: 360°; Vertical: -45°~0°                      |