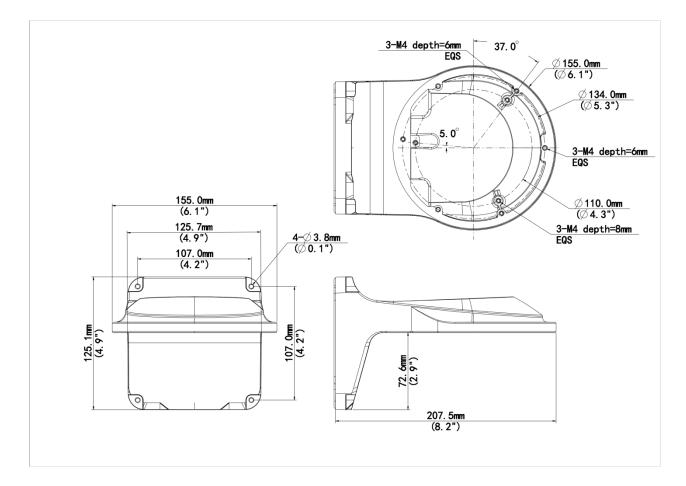

#### Dimensions

### Specifications

| Model              | TR-WM04-IN                                      |
|--------------------|-------------------------------------------------|
| Bracket            |                                                 |
| Application        | Indoor, wall installation for 4-inch fixed dome |
| Bracket Dimensions | 208mmx125mmx125mm (8.2" x4.9" x4.9")            |
| Bracket Weight     | 0.48kg(1.1lb)                                   |
| Bracket Material   | Aluminum alloy                                  |