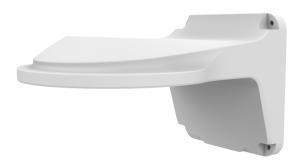

## 4-inch Fixed Dome Indoor Wall Mount

#### TR-WM04-IN

### Specifications

| Model              | TR-WM04-IN                                      |
|--------------------|-------------------------------------------------|
| Bracket            |                                                 |
| Application        | Indoor, wall installation for 4-inch fixed dome |
| Bracket Dimensions | 208mmx125mmx125mm (8.2" x4.9" x4.9")            |
| Bracket Weight     | 0.48kg(1.1lb)                                   |
| Bracket Material   | Aluminum alloy                                  |