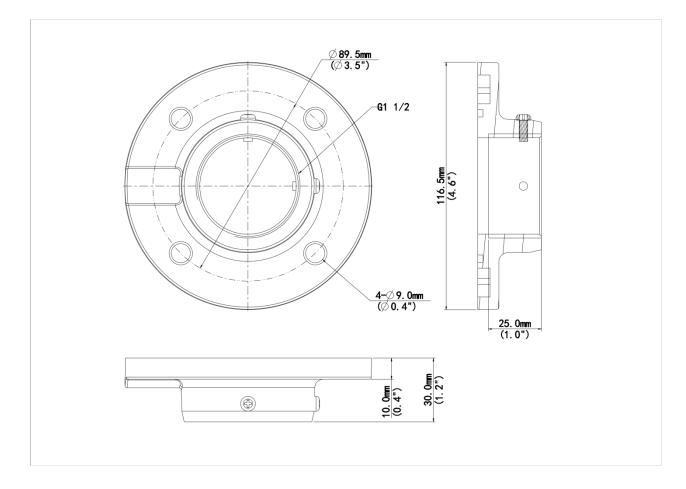

### Dimensions

## Specifications

| Model              | TR-UF45-A-IN                          |
|--------------------|---------------------------------------|
| Bracket            |                                       |
| Application        | Indoor, PTZ dome pendant installation |
| Bracket Dimensions | Φ116mmx30.5mm(Φ4.6" x1.2")            |
| Bracket Weight     | 0.3kg(0.66lb)                         |
| Bracket Material   | Aluminum alloy                        |