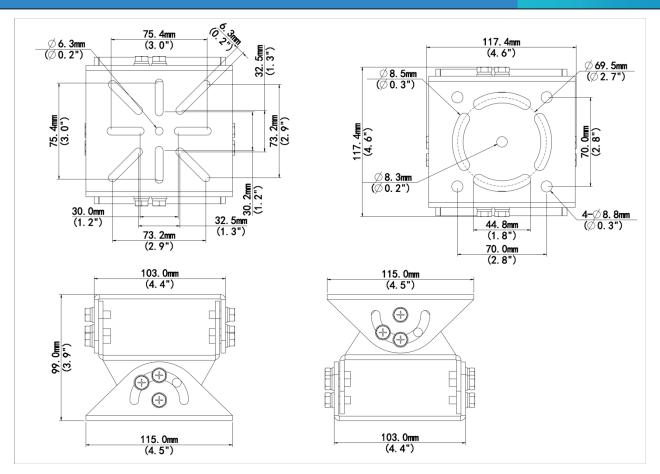

### **Dimensions**

Aggregate product size diagram using "main model" as an example

1