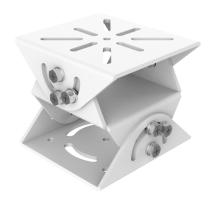

# TR-UV06-A-IN Housing Bracket

## TR-UV06-A-IN

# **Specifications**

| Model              | TR-UV06-A-IN                                   |
|--------------------|------------------------------------------------|
| Bracket            |                                                |
| Application        | Outdoor, pole or rail installation for housing |
| Bracket Dimensions | 115mmx103mmx100mm (4.5"x4.1"x3.9")             |
| Bracket Weight     | 0.8kg(1.76lb)                                  |
| Bearable Load      | 20kg(44.11b)                                   |
| Bracket Material   | Aluminum alloy                                 |
| Adjustable Range   | Horizontal: 360°; Vertical: 90°                |